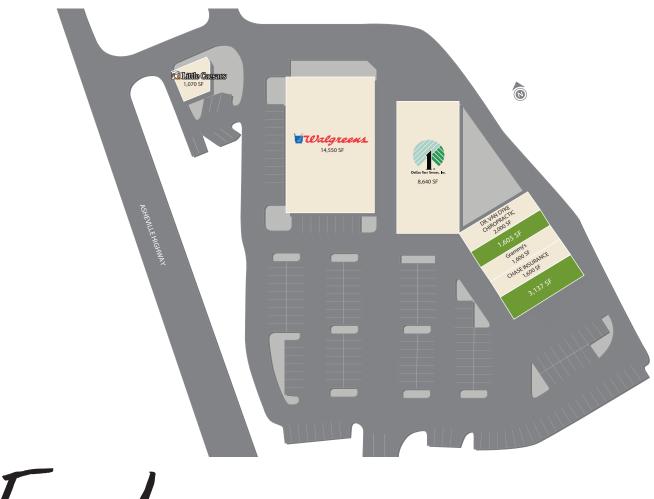

# Propery at a glance

- 34,000 s.f. neighborhood center anchored by Walgreens and Dollar Tree
- Located in Brevard, NC, a tourism destination that enjoys significant influx of tourists during the summer months
- Conveniently situated at a busy intersection along Asheville Highway, which serves as a primary thoroughfare linking Brevard with Asheville, NC, located approximately 25 miles north of the site
- Excellent highway signage and accessibility

## **Chestnut Square**

400 Asheville Highway, Brevard, NC 28712