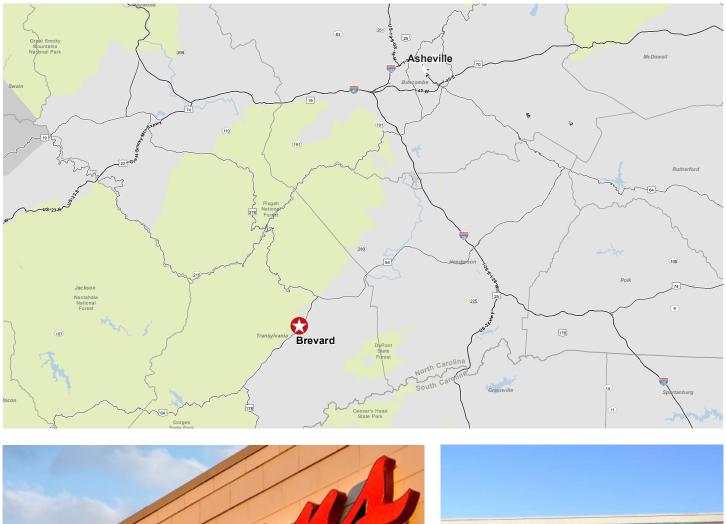

# Propery at a glance

- 34,000 s.f. neighborhood center anchored by Walgreens and Dollar Tree
- Located in Brevard, NC, a tourism destination that enjoys significant influx of tourists during the summer months
- Conveniently situated at a busy intersection along Asheville Highway, which serves as a primary thoroughfare linking Brevard with Asheville, NC, located approximately 25 miles north of the site
- Excellent highway signage and accessibility

## **Chestnut Square**

400 Asheville Highway, Brevard, NC 28712