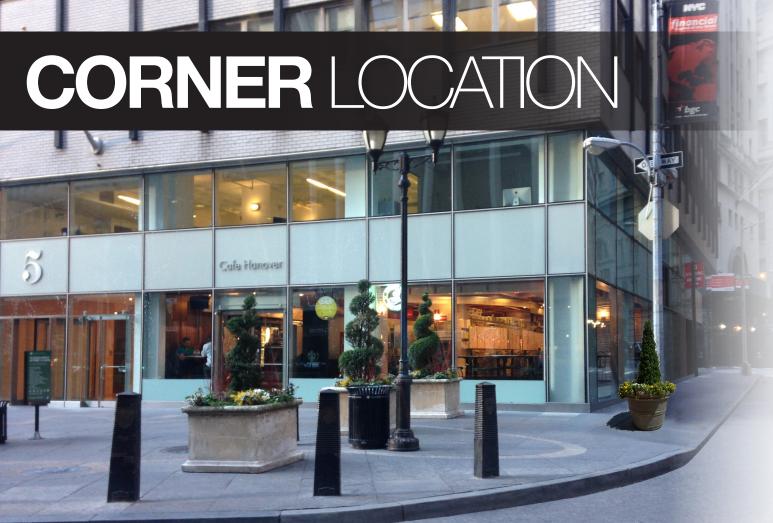

On Pearl Street

Between Hanover + William Streets

At the base of a 25-story, 338,000 SF office tower in the heart of

#### **DOWNTOWN MANHATTAN**

Steps from the 2, 3, 4, 5, J, Z subway lines, servicing more than **15,000,000** riders annually