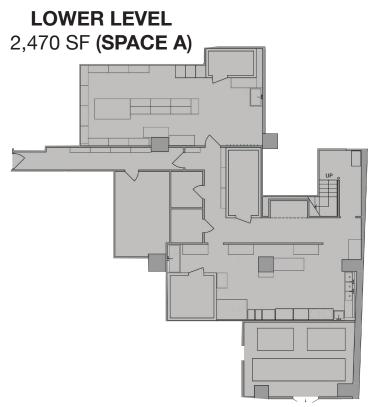

### Actual Size

**SIZE** 

3,550 SF - Ground Floor 2,470 SF - Lower Level

**FRONTAGE 105'** Wrapparound

Proposed Divisions

SPACE A SIZE

2,290 SF - Ground Floor 2,470 SF - Lower Level

**FRONTAGE** 

50' on Hanover Street 30' on Pearl Street SPACE B

**SIZE** 

1,260 SF - Ground Floor

**FRONTAGE** 

25' on Beaver Street