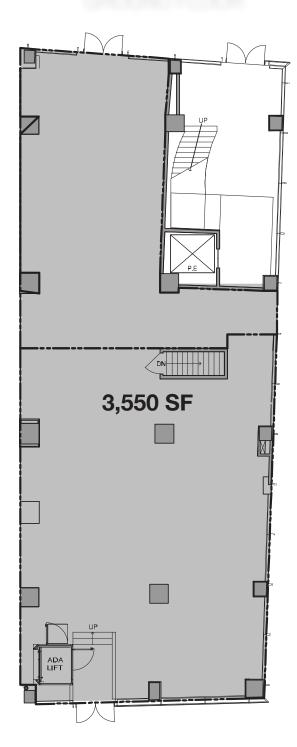

### Actual Size

**SIZE** 

3,550 SF - Ground Floor 2,470 SF - Lower Level

**FRONTAGE 105'** Wrapparound

Proposed Divisions

SPACE A SIZE

2,290 SF - Ground Floor 2,470 SF - Lower Level

**FRONTAGE** 

## **ACTUAL SIZE**GROUND FLOOR