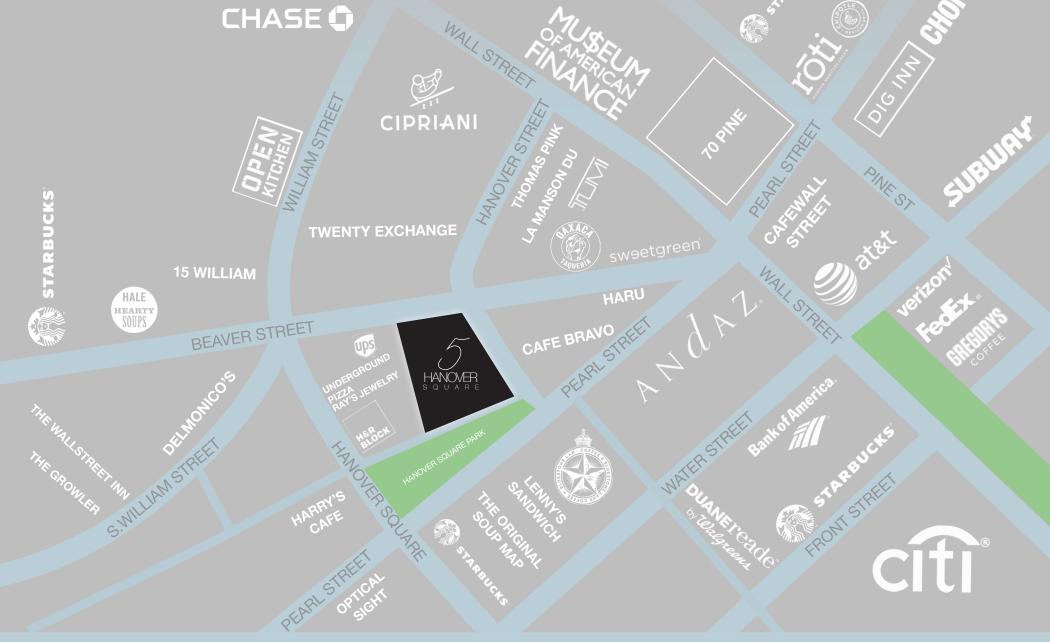

On Pearl Street

Between Hanover + William Streets

At the base of a 25-story, 338,000 SF office tower in the heart of

#### **DOWNTOWN MANHATTAN**

Steps from the 2, 3, 4, 5, J, Z subway lines, servicing more than **15,000,000** riders annually

### Actual Size

**SIZE** 

3,550 SF - Ground Floor 2,470 SF - Lower Level

**FRONTAGE 105'** Wrapparound

Proposed Divisions

SPACE A SIZE

2,290 SF - Ground Floor 2,470 SF - Lower Level

**FRONTAGE** 

50' on Hanover Street 30' on Pearl Street SPACE B

**SIZE** 

1,260 SF - Ground Floor

**FRONTAGE** 

25' on Beaver Street