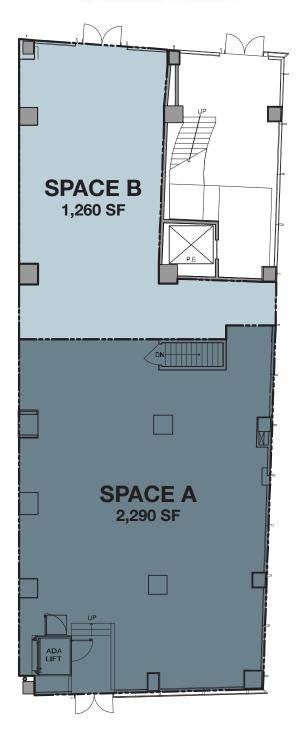

### Actual Size

**SIZE** 

3,550 SF - Ground Floor 2,470 SF - Lower Level

**FRONTAGE 105'** Wrapparound

Proposed Divisions

SPACE A SIZE

2,290 SF - Ground Floor 2,470 SF - Lower Level

**FRONTAGE** 

50' on Hanover Street 30' on Pearl Street SPACE B

**SIZE** 

1,260 SF - Ground Floor

**FRONTAGE** 

25' on Beaver Street

# PROPOSED DIVISIONS GROUND FLOOR

Newmark Knight Frank www.ngkf.com/retail